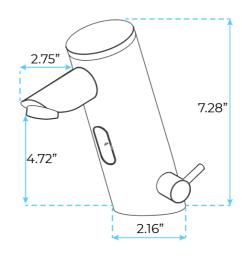

## Specs:

- Installation Type: Deck Mounted
- Installation Holes: One Hole
- - Flow Rate: 1.8 GPM (6.81 L/min)
- - Valve Type: Ceramic Valve
- Suitable Water Pressure: 0.3-1.2
  MPa
- Temperature of environment:1-45° C (Cold & Hot water )
- - Electric Power: DC Dry Battery
- Dia of inlet pipe: G1/2"
- - Dia of outlet pipe: G1/2"
- Power: DC6V (4AA Alkaline batteries)
- Power consumption in static:<0.5 mW</li>
- Detection Zone: Factory set 30cm
- Protection degree: IP56