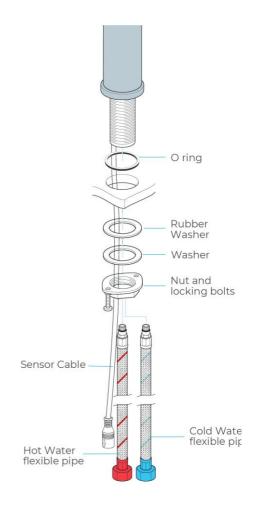

## Specs:

- Installation Type: Deck Mounted
- Installation Holes: One Hole
- - Flow Rate: 1.8 GPM (6.81 L/min)
- - Valve Type: Ceramic Valve
- Suitable Water Pressure: 0.3-1.2
  MPa
- Temperature of environment:1-45° C (Cold & Hot water )
- - Electric Power: DC Dry Battery
- Dia of inlet pipe: G1/2"
- - Dia of outlet pipe: G1/2"
- Power: DC6V (4AA Alkaline batteries)
- Power consumption in static:<0.5 mW</li>
- Detection Zone: Factory set 30cm
- Protection degree: IP56